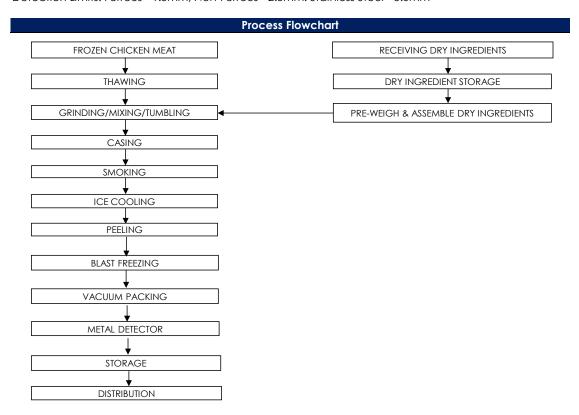

### All packed products passed through a calibrated metal detector

Detection Limits: Ferrous <1.5mm, Non-Ferrous <2.5mm. Stainless Steel <3.0mm