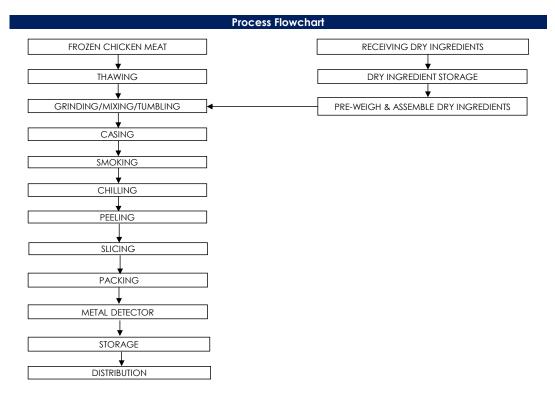

### **Food Safety Characteristic**

### All packed products passed through a calibrated metal detector

Detection Limits: Ferrous <1.5mm, Non-Ferrous <2.5mm. Stainless Steel <3.0mm