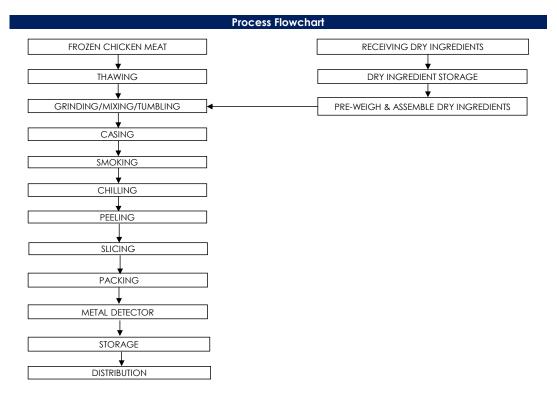

### **Food Safety Characteristic**

### All packed products passed through a calibrated metal detector

Detection Limits: Ferrous <1.5mm, Non-Ferrous <2.5mm. Stainless Steel <3.0mm