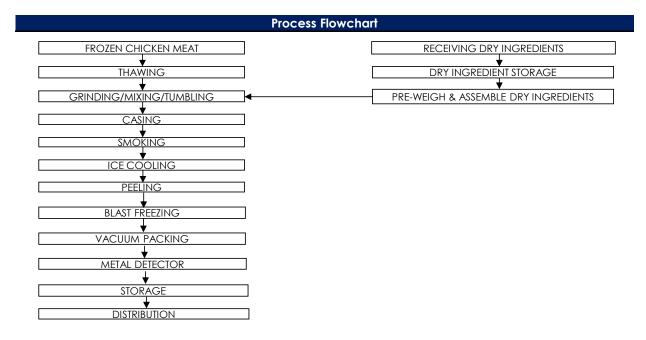

## **Food Safety Characteristic**

## All packed products passed through a calibrated metal detector

Detection Limits: Ferrous <1.5mm, Non-Ferrous <2.5mm. Stainless Steel <3.0mm