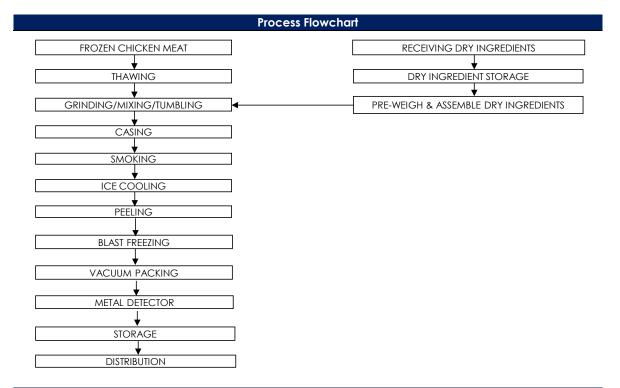

# Food Safety Characteristic

### All packed products passed through a calibrated metal detector

Detection Limits: Ferrous <1.5mm, Non-Ferrous <2.5mm. Stainless Steel <3.0mm