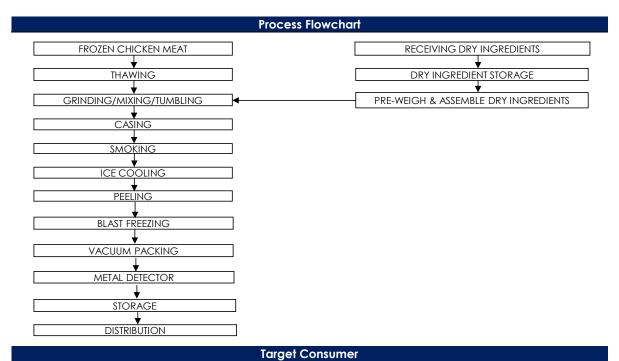

#### All packed products passed through a calibrated metal detector

Detection Limits: Ferrous <1.5mm, Non-Ferrous <2.5mm. Stainless Steel <3.0mm

General Public through Retailer and Super/Hypermarket

合利发私人有限公司 HA LI FA PTE LTD No. 257 Pandan Loop Singapore 128434 Tel: (65) 6773 6209 Fax: (65) 6774 2010 Email: sales@halifa-bobo.com Website: www.halifa-bobo.com