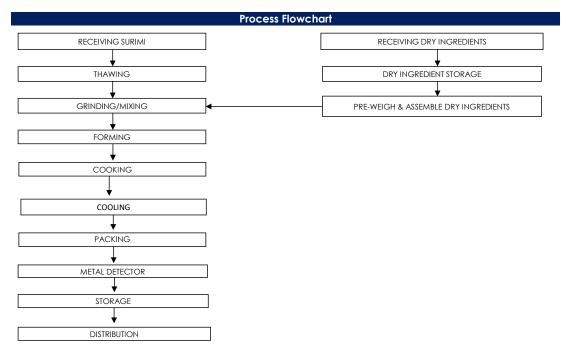

## All packed products passed through a calibrated metal detector

Detection Limits: Ferrous <1.5mm, Non-Ferrous <2.5mm. Stainless Steel <3.0mm