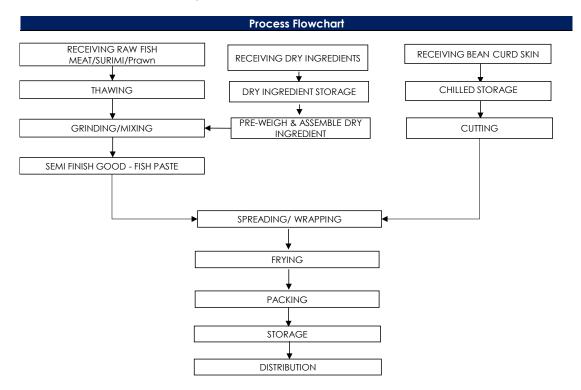

## PRODUCT SPECIFICATION

**Product Name** 

English Name : Crispy Prawn Roll (4-8g)

Chinese Name : 香脆虾条

**Product Brand** 

Brand : NIL

**Product Descriptions** 

Colour : Golden Brown
Shape : Irregular Strip Shape

General : Surimi-based Fillings Wrapped with Bean Curd Skin

**Ingredients / Compositions** 

Fish Meat, Salt, Sugar, Potato Starch, Bean Curd Skin

Allergen Advice

Contains : Fish, Egg and Soy, Crustacean

**Country of Origin** 

Product of Singapore / Made in Singapore

Weight / Quantity

Per Piece : 4-8gm

**Available Packing Size** 

Net Weight : 1kg per pack

**Packaging Type & Materials** 

Primary Packaging : LLDPE Bag

Storage & Distribution / Shelf Life

Storage & Distribution : Frozen, - 18°C and below

Shelf Life : 18 months

(cook before consumption)

合利发私人有限公司 HA LI FA PTE LTD

No. 257 Pandan Loop Singapore 128434 Tel: (65) 6773 6209 Fax: (65) 6774 2010 Email: sales@halifa-bobo.com Website: www.halifa-bobo.com