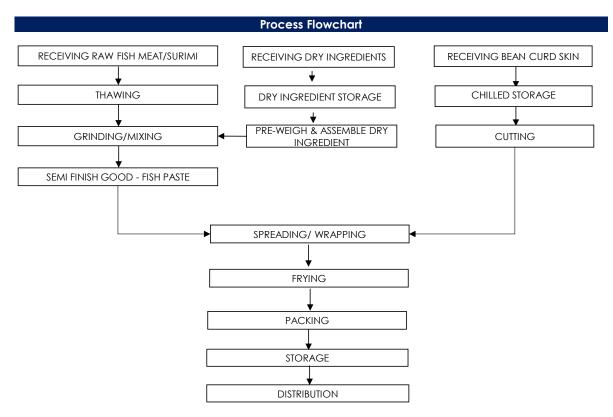

## PRODUCT SPECIFICATION

**Product Name** 

English Name : Fried Big Tau Kee (51-56g)

Chinese Name : 炸大豆支

**Product Brand** 

Brand: NIL

**Product Descriptions** 

Colour : Golden Yellow

Shape : Square Shape with Folds

General : Surimi Paste Wrapped with Bean Curd Skin

**Ingredients / Compositions** 

Bean Curd Skin (Soybeans, Water, Salt), Surimi [Fish Meat, Sugar, Egg White Powder, Stabilizer (E451i)], Flavour Enhancer (E621), Salt, Stabilizers [E451(i), E452(ii), E450(iii)].

Allergen Advice

Contains : Egg, Fish, Soy

**Country of Origin** 

Product of Singapore / Made in Singapore

Weight / Quantity

Per Piece (+/- 2g) : 51-56gm

**Available Packing Size** 

Net Weight : 20pcs per pack

Packaging Type & Materials

Primary Packaging : LLDPE Bag

Storage & Distribution / Shelf Life

Storage & Distribution : Chilled, 0°C - 4°C

Shelf Life : 5 Days

(cook before consumption)

合利发私人有限公司 HA LI FA PTE LTD No. 257 Pandan Loop Singapore 128434 Tel: (65) 6773 6209 Fax: (65) 6774 2010 Email: sales@halifa-bobo.com Website: www.halifa-bobo.com