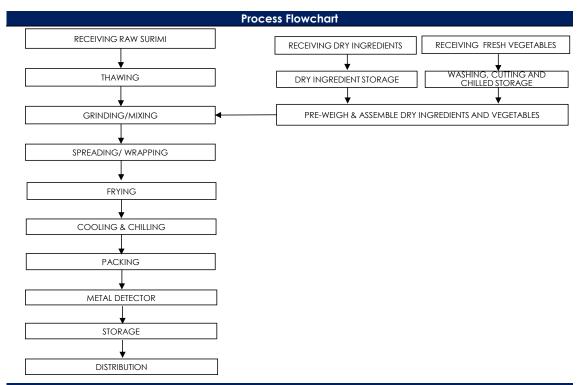

### **PRODUCT SPECIFICATION**

**Product Name** 

English Name : Flat Ngoh Hiang (92-97g)

Chinese Name : 扁香

**Product Brand** 

Brand : NIL

**Product Descriptions** 

Colour : Golden Brown
Shape : Flat Rectangle Shape

General : Surimi-based Fillings Wrapped with Bean Curd Skin

**Ingredients / Compositions** 

Fish Meat [Fish Meat, Sugar, Egg White Powder, Stabilizer (E451i)], Vegetables (Onion, Carrot, Spring Onion, Garlic), Corn Flour, Modified Potato Starch (E1422), Soy Bean Curd Skin, Flavour Enhancer (E621), Sugar, Sesame Oil, Salt, White Pepper

## All packed products passed through a calibrated metal detector

Detection Limits: Ferrous <2.0mm, Non-Ferrous <2.5mm. Stainless Steel <3.5mm