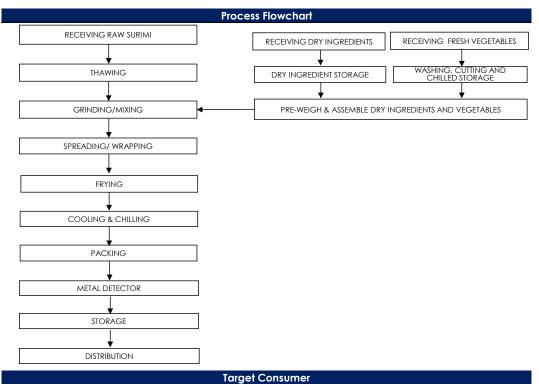

## Food Safety Characteristic

## All packed products passed through a calibrated metal detector

Detection Limits: Ferrous <2.0mm, Non-Ferrous <2.5mm. Stainless Steel <3.5mm

General Public through Retailer and Super/Hypermarket

合利发私人有限公司 HA LI FA PTE LTD No. 257 Pandan Loop Singapore 128434 File (65) 6773 6209 Fax: (65) 6774 2010 Email: sales@halifa-bobo.com Website: www.halifa-bobo.com