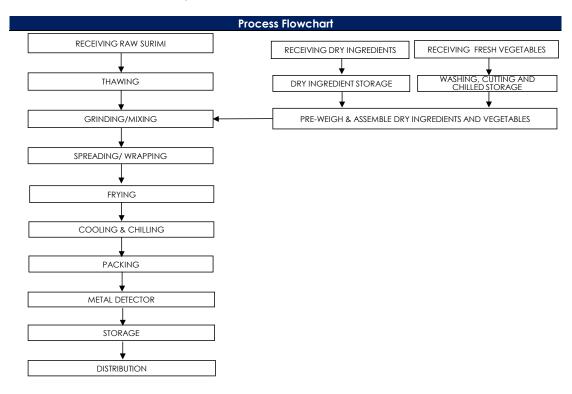

## All packed products passed through a calibrated metal detector

Detection Limits: Ferrous <2.0mm, Non-Ferrous <2.5mm. Stainless Steel <3.5mm