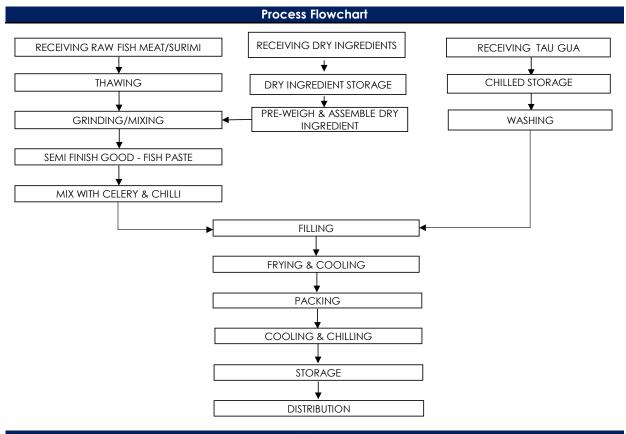

sales@halifa-bobo.com Website: www.halifa-bobo.com















| Microbiological Specifications | Tolerance Limits    |
|--------------------------------|---------------------|
| Aerobic Count (cfu/g)          | $< 1.0 \times 10^5$ |
| Enterobacteriac (cfu/g)        | $< 1.0 \times 10^2$ |
| Escherichia coli (cfu/g)       | < 20                |
| Staphylococcus aureus (cfu/g)  | < 20                |
| Salmonella spp                 | Absent in 25gm      |
| Vibrio parahaemolyticus        | Absent in 25gm      |

| Chemical Specification | Tolerance Limits |
|------------------------|------------------|
| Arsenic, As (ppm)      | ≤ ]              |
| Lead, Pb (ppm)         | ≤ 2              |
| Mercury, Hg (ppm)      | ≤ 0.5            |
| Cadmium, Cd (ppm)      | ≤ ]              |



## **Target Consumer**

General Public through Retailer and Super/Hypermarket

## 合利发私人有限公司 HA LI FA PTE LTD

No. 257 Pandan Loop Singapore 128434 Tel: (65) 6773 6209 Fax: (65) 6774 2010 Email: sales@halifa-bobo.com Website: www.halifa-bobo.com