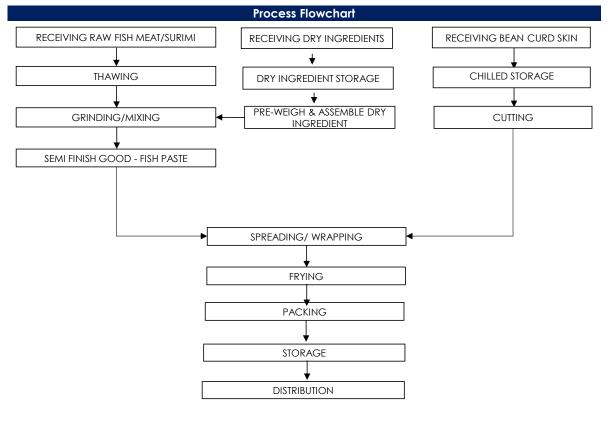

---------------------------|-----------------------|
| Aerobic Count (cfu/g)          | $< 1.0 \times 10^{5}$ |
| Enterobacteriac (cfu/g)        | $< 1.0 \times 10^{2}$ |
| Escherichia coli (cfu/g)       | < 20                  |
| Staphylococcus aureus (cfu/g)  | < 20                  |
| Salmonella spp                 | Absent in 25gm        |
| Vibrio parahaemolyticus        | Absent in 25gm        |

|                   | Tolerance Limits |
|-------------------|------------------|
| Arsenic, As (ppm) | ≤ ]              |
| Lead, Pb (ppm)    | ≤2               |
| Mercury, Hg (ppm) | ≤ 0.5            |
| Cadmium, Cd (ppm) | ≤ ]              |

## All packed products passed through a calibrated metal detector

Detection Limits: Ferrous <2.0mm, Non-Ferrous <2.5mm. Stainless Steel <3.5mm



## Target Consumer

General Public through Retailer and Super/Hypermarket

合利发私人有限公司 HA LI FA PTE LTD No. 257 Pandan Loop Singapore 128434 Tel: (65) 6773 6209 Fax: (65) 6774 2010 Email: sales@halifa-bobo.com Website: www.halifa-bobo.com