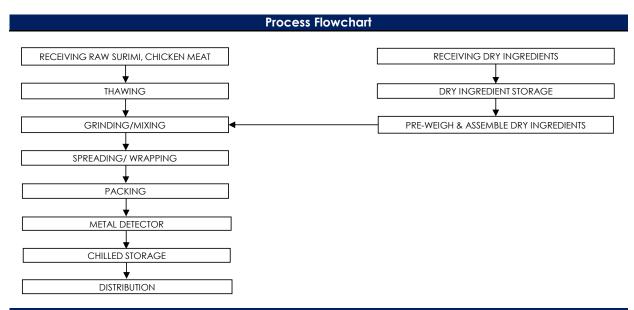

## Food Safety Characteristic

### All packed products passed through a calibrated metal detector

Detection Limits: Ferrous <1.5mm, Non-Ferrous <2.5mm. Stainless Steel <3.0mm