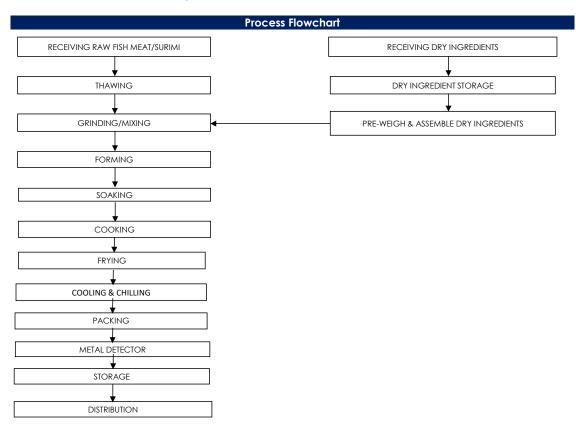

### All packed products passed through a calibrated metal detector

Detection Limits: Ferrous <1.5mm, Non-Ferrous <2.5mm. Stainless Steel <3.0mm