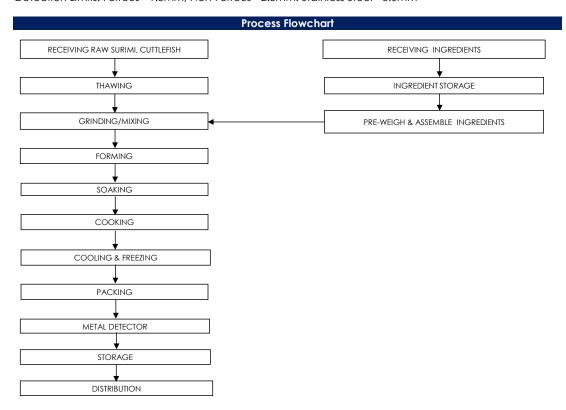

## All packed products passed through a calibrated metal detector

Detection Limits: Ferrous <1.5mm, Non-Ferrous <2.5mm. Stainless Steel <3.0mm