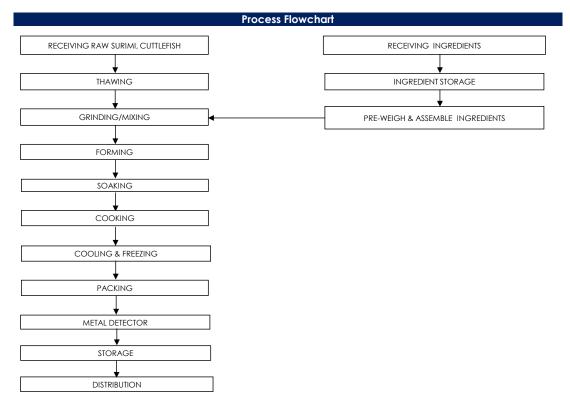

## All packed products passed through a calibrated metal detector

Detection Limits: Ferrous <1.5mm, Non-Ferrous <2.5mm. Stainless Steel <3.0mm