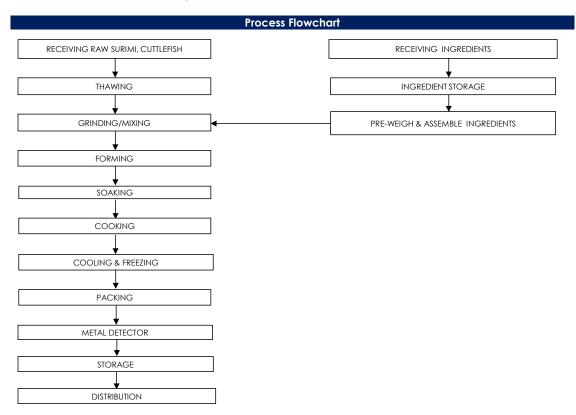

### All packed products passed through a calibrated metal detector

Detection Limits: Ferrous <1.5mm, Non-Ferrous <2.5mm. Stainless Steel <3.0mm