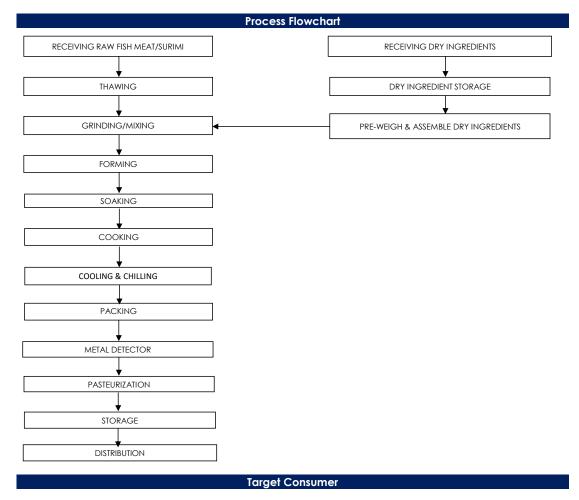

## All packed products passed through a calibrated metal detector

Detection Limits: Ferrous <1.5mm, Non-Ferrous <2.5mm. Stainless Steel <3.0mm

General Public through Retailer and Super/Hypermarket

合利发私人有限公司 HA LI FA PTE LTD No. 257 Pandan Loop Singapore 128434 Tel: (65) 6773 6209 Fax: (65) 6774 2010 Email: sales@halifa-bobo.com Website: www.halifa-bobo.com