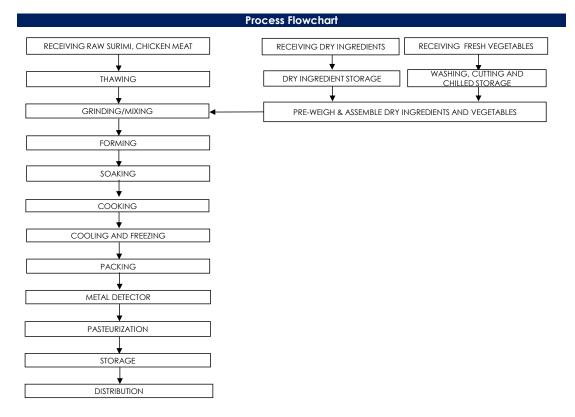

## All packed products passed through a calibrated metal detector

Detection Limits: Ferrous <2.0mm, Non-Ferrous <2.5mm. Stainless Steel <3.5mm

Target Consumer

General Public through Retailer and Super/Hypermarket