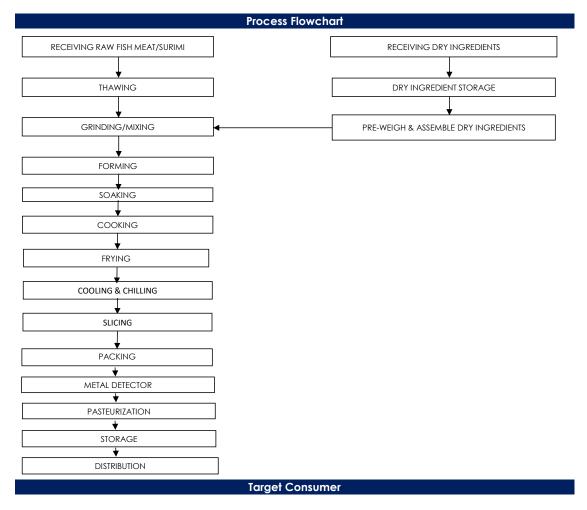

## All packed products passed through a calibrated metal detector

Detection Limits: Ferrous <1.5mm, Non-Ferrous <2.5mm. Stainless Steel <3.0mm

General Public through Retailer and Super/Hypermarket

合利发私人有限公司 HA LI FA PTE LTD No. 257 Pandan Loop Singapore 128434 Tel: (65) 6773 6209 Fax: (65) 6774 2010 Email: sales@halifa-bobo.com Website: www.halifa-bobo.com