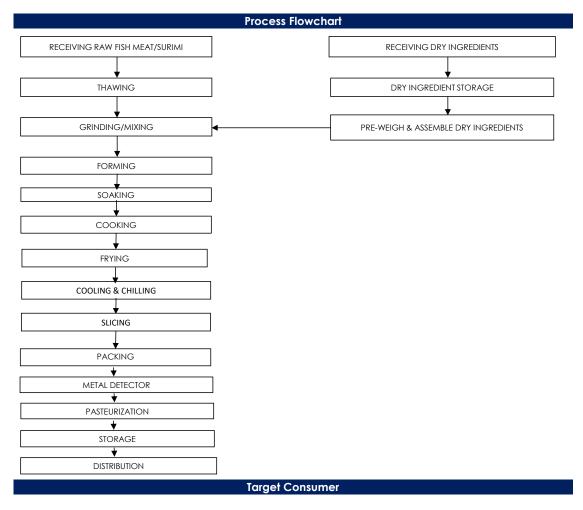

## All packed products passed through a calibrated metal detector

Detection Limits: Ferrous <1.5mm, Non-Ferrous <2.5mm. Stainless Steel <3.0mm

General Public through Retailer and Super/Hypermarket

合利发私人有限公司 HA LI FA PTE LTD No. 257 Pandan Loop Singapore 128434 Tel: (65) 6773 6209 Fax: (65) 6774 2010 Email: sales@halifa-bobo.com Website: www.halifa-bobo.com