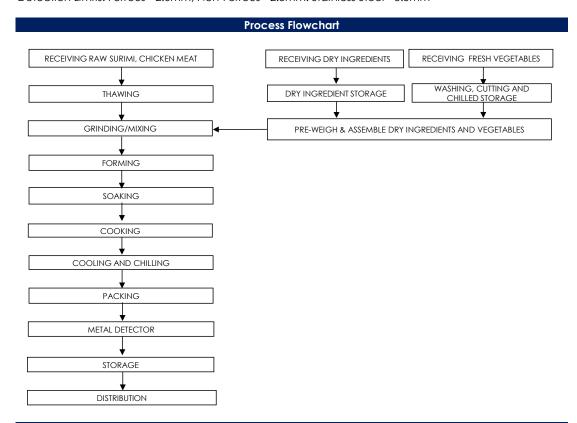

## All packed products passed through a calibrated metal detector

Detection Limits: Ferrous <2.0mm, Non-Ferrous <2.5mm. Stainless Steel <3.5mm