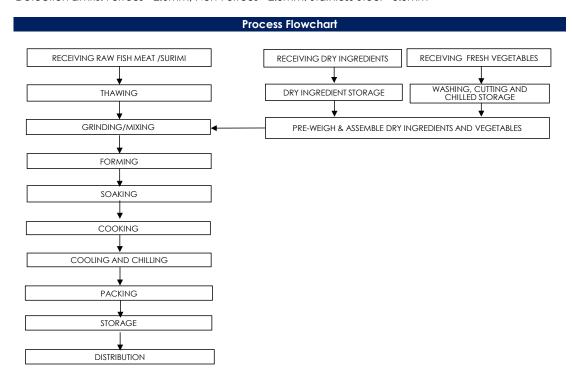

## Food Safety Characteristic

## All packed products passed through a calibrated metal detector

Detection Limits: Ferrous <2.0mm, Non-Ferrous <2.5mm. Stainless Steel <3.5mm