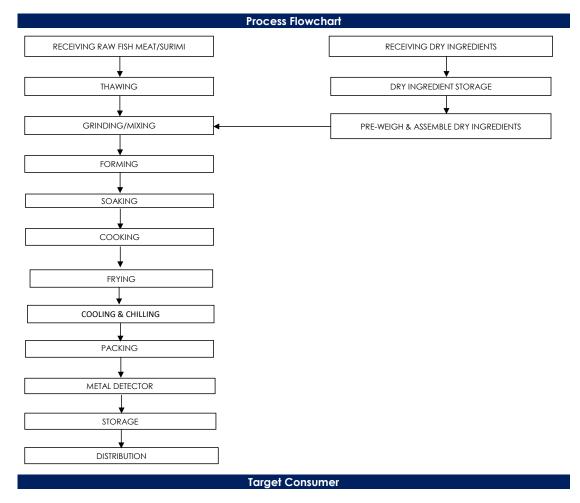

## All packed products passed through a calibrated metal detector

Detection Limits: Ferrous <2.0mm, Non-Ferrous <2.5mm. Stainless Steel <3.5mm

General Public through Retailer and Super/Hypermarket

合利发私人有限公司 HA LI FA PTE LTD No. 257 Pandan Loop Singapore 128434 Tel: (65) 6773 6209 Fax: (65) 6774 2010 Email: sales@halifa-bobo.com Website: www.halifa-bobo.com