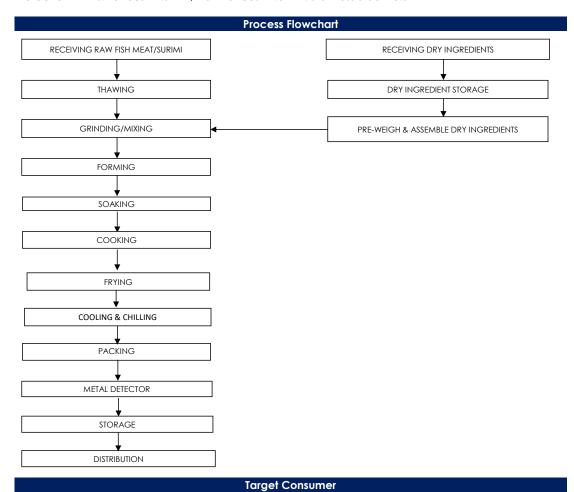

## All packed products passed through a calibrated metal detector

Detection Limits: Ferrous <2.0mm, Non-Ferrous <2.5mm. Stainless Steel <3.5mm

General Public through Retailer and Super/Hypermarket

合利发私人有限公司 HA LI FA PTE LTD No. 257 Pandan Loop Singapore 128434 Tel: (65) 6773 6209 Fax: (65) 6774 2010 Email: sales@halifa-bobo.com Website: www.halifa-bobo.com