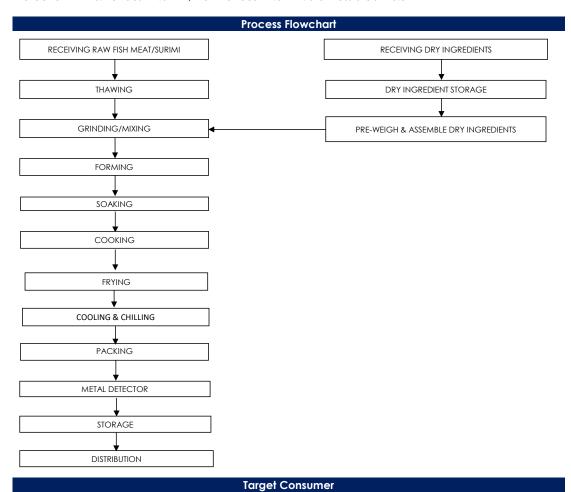

## All packed products passed through a calibrated metal detector

Detection Limits: Ferrous <2.0mm, Non-Ferrous <2.5mm. Stainless Steel <3.5mm

General Public through Retailer and Super/Hypermarket

合利发私人有限公司 HA LI FA PTE LTD No. 257 Pandan Loop Singapore 128434 Tel: (65) 6773 6209 Fax: (65) 6774 2010 Email: sales@halifa-bobo.com Website: www.halifa-bobo.com