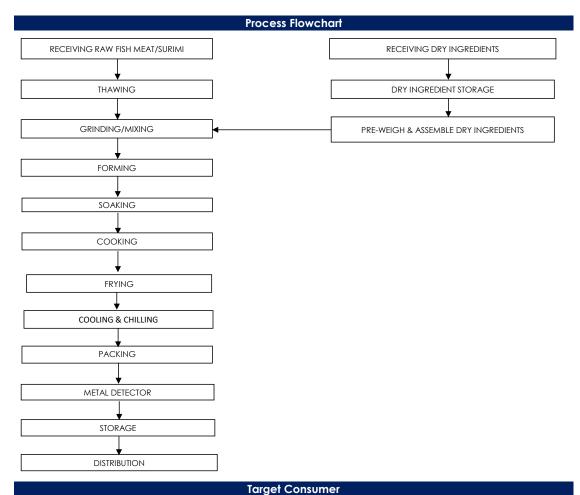

## All packed products passed through a calibrated metal detector

Detection Limits: Ferrous <2.0mm, Non-Ferrous <2.5mm. Stainless Steel <3.5mm

General Public through Retailer and Super/Hypermarket

合利发私人有限公司 HA LI FA PTE LTD No. 257 Pandan Loop Singapore 128434 Tel: (65) 6773 6209 Fax: (65) 6774 2010 Email: sales@halifa-bobo.com Website: www.halifa-bobo.com