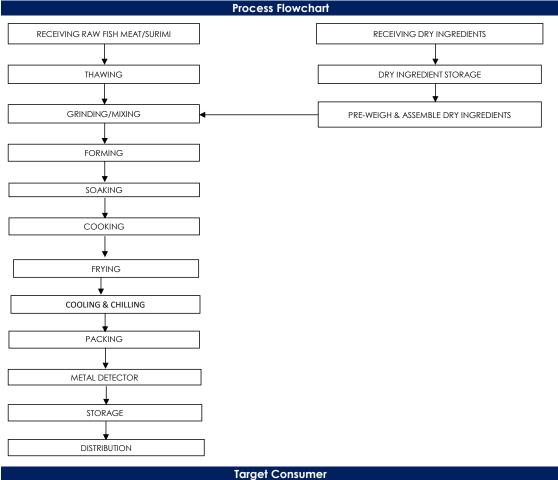

## All packed products passed through a calibrated metal detector

Detection Limits: Ferrous <2.0mm, Non-Ferrous <2.5mm. Stainless Steel <3.5mm

General Public through Retailer and Super/Hypermarket

合利发私人有限公司 HA LI FA PTE LTD No. 257 Pandan Loop Singapore 128434 Tel: (65) 6773 6209 Fax: (65) 6774 2010 Email: sales@halifa-bobo.com Website: www.halifa-bobo.com