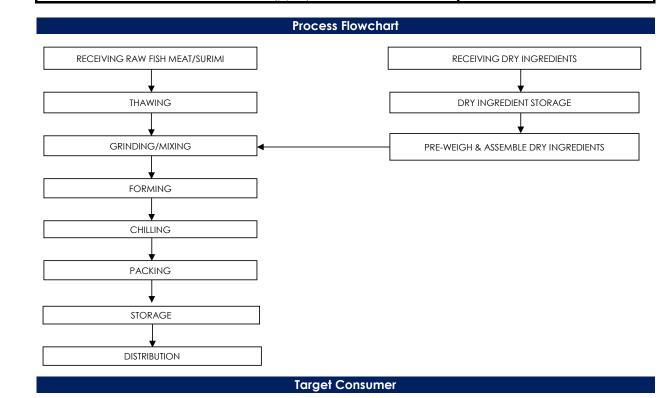

ution / Shelf Life

Storage & Distribution: Chilled, 0°C - 4°CShelf Life: 3 Days

(cook before consumption)

| Microbiological Specifications | Tolerance Limits      |
|--------------------------------|-----------------------|
| Aerobic Count (cfu/g)          | $< 1.0 \times 10^{7}$ |
| Escherichia coli (cfu/g)       | < 20                  |
| Staphylococcus aureus (cfu/g)  | < 20                  |
| Salmonella spp                 | Absent in 25gm        |
| Vibrio parahaemolyticus        | Absent in 25gm        |

| Chemical Specification | Tolerance Limits |
|------------------------|------------------|
| Arsenic, As (ppm)      | ≤ 1              |
| Lead, Pb (ppm)         | ≤ 2              |
| Mercury, Hg (ppm)      | ≤ 0.5            |
| Cadmium, Cd (ppm)      | ≤ ]              |



General Public through Retailer

合利发私人有限公司 HA LI FA PTE LTD No. 257 Pandan Loop Singapore 128434 Tel: (65) 6773 6209 Fax: (65) 6774 2010 Email: sales@halifa-bobo.com Website: www.halifa-bobo.com