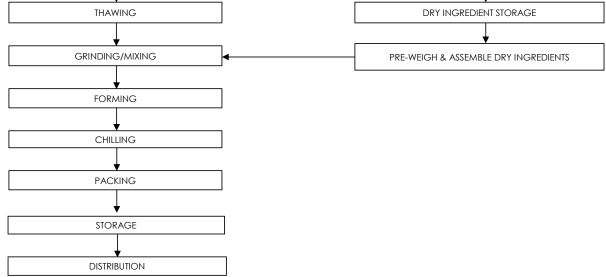

**Process Flowchart** 

# RECEIVING RAW FISH MEAT/SURIMI RECEIVING DRY INGREDIENTS THAWING DRY INGREDIENT STORAGE GRINDING/MIXING PRE-WEIGH & ASSEMBLE DRY INGREDIENTS