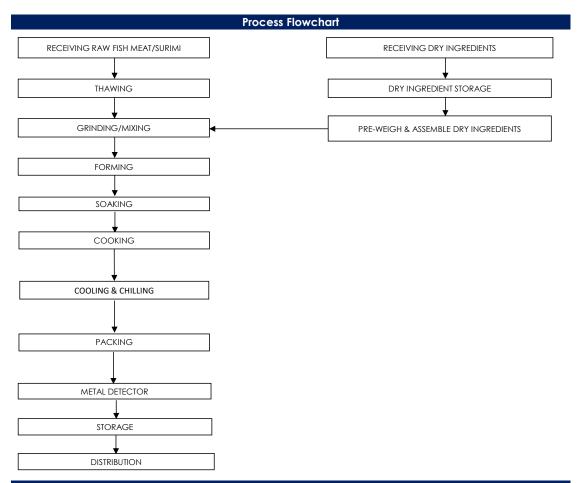

## All packed products passed through a calibrated metal detector

Detection Limits: Ferrous <2.0mm, Non-Ferrous <2.5mm. Stainless Steel <3.5mm