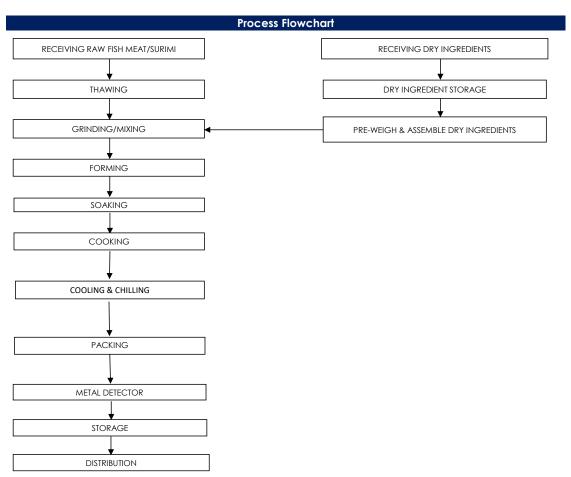

## Food Safety Characteristic

## All packed products passed through a calibrated metal detector

Detection Limits: Ferrous <2.0mm, Non-Ferrous <2.5mm. Stainless Steel <3.5mm