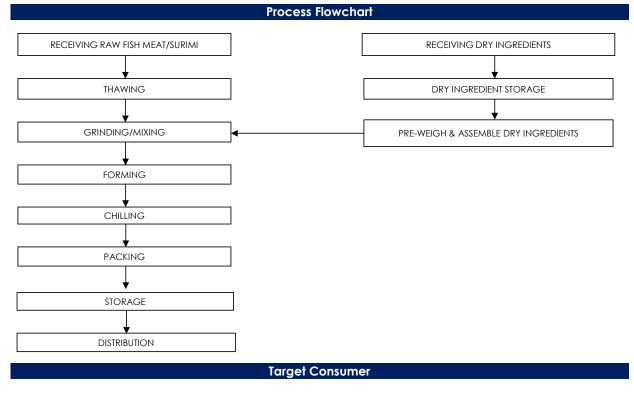

## **PRODUCT SPECIFICATION**

| Product Name                                                                   |                                                                                            |  |  |
|--------------------------------------------------------------------------------|--------------------------------------------------------------------------------------------|--|--|
| English Name<br>Chinese Name                                                   | : Fresh Handmade Fish Cake (72g)<br>: 手白扁                                                  |  |  |
| Product Brand                                                                  |                                                                                            |  |  |
| Brand                                                                          | : NIL                                                                                      |  |  |
| Product Descriptions                                                           |                                                                                            |  |  |
| Colour<br>Shape<br>General                                                     | : Pearly White<br>: Circular-like Shape<br>: Fresh Surimi-Based Product with Savoury Taste |  |  |
| Ingredients / Compositions<br>Fish Meat, Salt, Flavour Enhancer (E621), Sugar. |                                                                                            |  |  |
|                                                                                | Allergen Advice                                                                            |  |  |
| Contains                                                                       | : Fish and Egg                                                                             |  |  |
|                                                                                | Country of Origin                                                                          |  |  |
| Product of Singapore / Made in Singapore                                       |                                                                                            |  |  |
|                                                                                | Weight / Quantity                                                                          |  |  |
| Per Piece (+/- 1g)                                                             | : 72gm                                                                                     |  |  |
| Available Packing Size                                                         |                                                                                            |  |  |
| Net Weight                                                                     | : Pcs per pack depending on customer.                                                      |  |  |
| Packaging Type & Materials                                                     |                                                                                            |  |  |
| Primary Packaging                                                              | : 3 Side Seal Nylon/ LLDPE Bag                                                             |  |  |

## Storage & Distribution / Shelf Life

Storage & Distribution: Chilled, 0°C - 4°CShelf Life: 3 Days

(cook before consumption)

| Microbiological Specifications | Tolerance Limits      |
|--------------------------------|-----------------------|
| Aerobic Count (cfu/g)          | $< 1.0 \times 10^{7}$ |
| Escherichia coli (cfu/g)       | < 20                  |
| Staphylococcus aureus (cfu/g)  | < 20                  |
| Salmonella spp                 | Absent in 25gm        |
| Vibrio parahaemolyticus        | Absent in 25gm        |

| Chemical Specification | Tolerance Limits |
|------------------------|------------------|
| Arsenic, As (ppm)      | ≤ 1              |
| Lead, Pb (ppm)         | ≤2               |
| Mercury, Hg (ppm)      | ≤ 0.5            |
| Cadmium, Cd (ppm)      | ≤ 1              |

General Public through Retailer

合利发私人有限公司 HA LI FA PTE LTD No. 257 Pandan Loop Singapore 128434 Tel: (65) 6773 6209 Fax: (65) 6774 2010 Email: sales@halifa-bobo.com Website: www.halifa-bobo.com