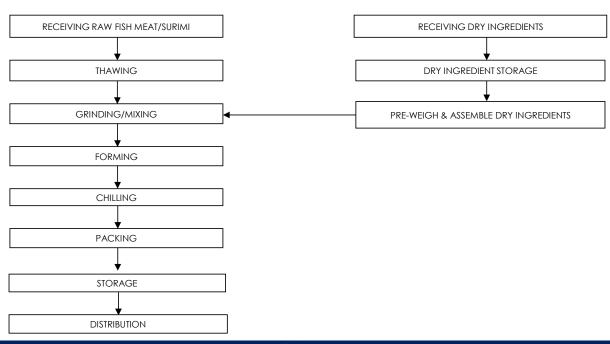

Distribution : Chilled, 0°C - 4°C

Shelf Life : 3 Days

(cook before consumption)

| Microbiological Specifications | Tolerance Limits      |
|--------------------------------|-----------------------|
| Aerobic Count (cfu/g)          | $< 1.0 \times 10^{7}$ |
| Escherichia coli (cfu/g)       | < 20                  |
| Staphylococcus aureus (cfu/g)  | < 20                  |
| Salmonella spp                 | Absent in 25gm        |
| Vibrio parahaemolyticus        | Absent in 25gm        |

| Chemical Specification | Tolerance Limits |
|------------------------|------------------|
| Arsenic, As (ppm)      | ≤ 1              |
| Lead, Pb (ppm)         | ≤ 2              |
| Mercury, Hg (ppm)      | ≤ 0.5            |
| Cadmium, Cd (ppm)      | ≤ 1              |

## **Process Flowchart**



**Target Consumer** 

General Public through Retailer

## 合利发私人有限公司 HA LI FA PTE LTD

No. 257 Pandan Loop Singapore 128434 Tel: (65) 6773 6209 Fax: (65) 6774 2010 Email: sales@halifa-bobo.com Website: www.halifa-bobo.com