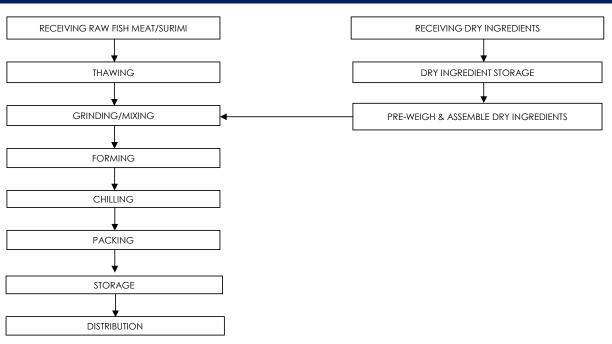

: 3 Days

(cook before consumption)

| Microbiological Specifications | Tolerance Limits      |
|--------------------------------|-----------------------|
| Aerobic Count (cfu/g)          | $< 1.0 \times 10^{7}$ |
| Escherichia coli (cfu/g)       | < 20                  |
| Staphylococcus aureus (cfu/g)  | < 20                  |
| Salmonella spp                 | Absent in 25gm        |
| Vibrio parahaemolyticus        | Absent in 25gm        |

| Chemical Specification | Tolerance Limits |
|------------------------|------------------|
| Arsenic, As (ppm)      | ≤ 1              |
| Lead, Pb (ppm)         | ≤2               |
| Mercury, Hg (ppm)      | ≤ 0.5            |
| Cadmium, Cd (ppm)      | ≤ 1              |
|                        |                  |

## **Process Flowchart**



# Target Consumer

General Public through Retailer

### 合利发私人有限公司 HA LI FA PTE LTD

No. 257 Pandan Loop Singapore 128434 Tel: (65) 6773 6209 Fax: (65) 6774 2010 Email: sales@halifa-bobo.com Website: www.halifa-bobo.com