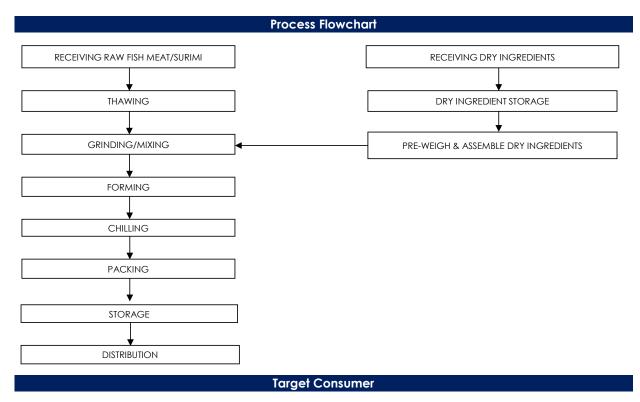

## Storage & Distribution / Shelf Life

Storage & Distribution: Chilled, 0°C - 4°CShelf Life: 3 Days

(cook before consumption)

| Microbiological Specifications | Tolerance Limits      |
|--------------------------------|-----------------------|
| Aerobic Count (cfu/g)          | $< 1.0 \times 10^{7}$ |
| Escherichia coli (cfu/g)       | < 20                  |
| Staphylococcus aureus (cfu/g)  | < 20                  |
| Salmonella spp                 | Absent in 25gm        |
| Vibrio parahaemolyticus        | Absent in 25gm        |

General Public through Retailer

合利发私人有限公司 HA LI FA PTE LTD No. 257 Pandan Loop Singapore 128434 Tel: (65) 6773 6209 Fax: (65) 6774 2010 Email: sales@halifa-bobo.com Website: www.halifa-bobo.com