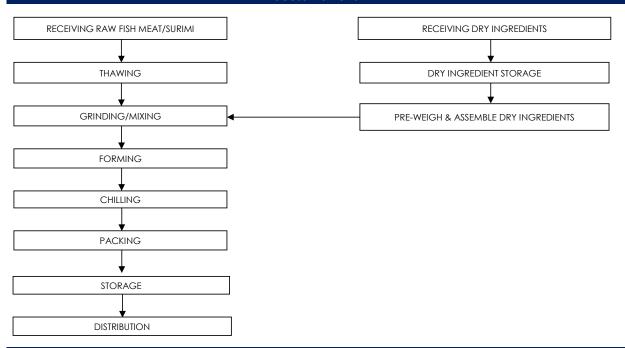

C

Shelf Life : 3 Days

(cook before consumption)

| Microbiological Specifications | Tolerance Limits    |
|--------------------------------|---------------------|
| Aerobic Count (cfu/g)          | $< 1.0 \times 10^7$ |
| Escherichia coli (cfu/g)       | < 20                |
| Staphylococcus aureus (cfu/g)  | < 20                |
| Salmonella spp                 | Absent in 25gm      |
| Vibrio parahaemolyticus        | Absent in 25gm      |

| Chemical Specification | Tolerance Limits |
|------------------------|------------------|
| Arsenic, As (ppm)      | ≤ 1              |
| Lead, Pb (ppm)         | ≤ 2              |
| Mercury, Hg (ppm)      | ≤ 0.5            |
| Cadmium, Cd (ppm)      | ≤ ]              |
|                        |                  |

## **Process Flowchart**



## **Target Consumer**

General Public through Retailer

#### 合利发私人有限公司 HA LI FA PTE LTD

No. 257 Pandan Loop Singapore 128434 Tel: (65) 6773 6209 Fax: (65) 6774 2010 Email: sales@halifa-bobo.com Website: www.halifa-bobo.com