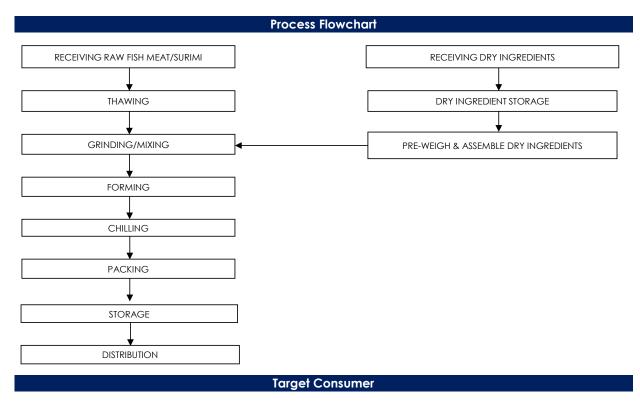

ution / Shelf Life

Storage & Distribution: Chilled, 0°C - 4°CShelf Life: 3 Days

(cook before consumption)

| Microbiological Specifications | Tolerance Limits      |
|--------------------------------|-----------------------|
| Aerobic Count (cfu/g)          | $< 1.0 \times 10^{7}$ |
| Escherichia coli (cfu/g)       | < 20                  |
| Staphylococcus aureus (cfu/g)  | < 20                  |
| Salmonella spp                 | Absent in 25gm        |
| Vibrio parahaemolyticus        | Absent in 25gm        |

| Chemical Specification | Tolerance Limits |
|------------------------|------------------|
| Arsenic, As (ppm)      | ≤ ]              |
| Lead, Pb (ppm)         | ≤ 2              |
| Mercury, Hg (ppm)      | ≤ 0.5            |
| Cadmium, Cd (ppm)      | ≤ ]              |



General Public through Retailer

合利发私人有限公司 HA LI FA PTE LTD No. 257 Pandan Loop Singapore 128434 Tel: (65) 6773 6209 Fax: (65) 6774 2010 Email: sales@halifa-bobo.com Website: www.halifa-bobo.com