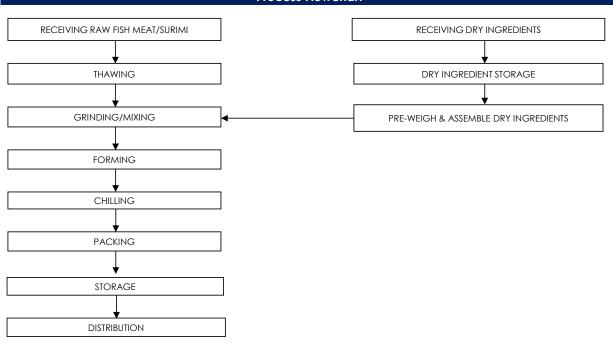

istribution : Chilled, 0°C - 4°C

Shelf Life : 3 Days

(cook before consumption)

| Microbiological Specifications | Tolerance Limits      |
|--------------------------------|-----------------------|
| Aerobic Count (cfu/g)          | $< 1.0 \times 10^{7}$ |
| Escherichia coli (cfu/g)       | < 20                  |
| Staphylococcus aureus (cfu/g)  | < 20                  |
| Salmonella spp                 | Absent in 25gm        |
| Vibrio parahaemolyticus        | Absent in 25gm        |

| Chemical Specification | Tolerance Limits |
|------------------------|------------------|
| Arsenic, As (ppm)      | ≤ 1              |
| Lead, Pb (ppm)         | ≤ 2              |
| Mercury, Hg (ppm)      | ≤ 0.5            |
| Cadmium, Cd (ppm)      | ≤ 1              |

### **Process Flowchart**



## Target Consumer

General Public through Retailer

#### 合利发私人有限公司 HA LI FA PTE LTD

No. 257 Pandan Loop Singapore 128434 Tel: (65) 6773 6209 Fax: (65) 6774 2010 Email: sales@halifa-bobo.com Website: www.halifa-bobo.com